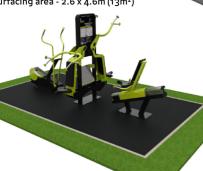

### **Multi Gyms**

TGO701 Full Body Multi Gym equipment: 1 x Lat Pull Down/Shoulder Press, Leg Press

& Cross Trainer Specification:

Overall safety area - 7 x 5m (36m<sup>2</sup>) Surfacing area - 2.6 x 4.6m (13m<sup>2</sup>)

TGO703 Cardio Multi Gym equipment: 1 x Chest Press/Seated Row, Recumbent Bike

& Hand Bike

Overall safety area - 6.6 x 5.5m (37m²) Surfacing area - 3 x 4.2m (13m2)

TGO702 Toning Multi Gym equipment 1 x Chest Press/Seated Row, Leg Press & The Bench