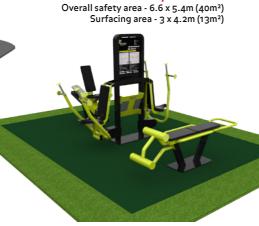

TGO703 Cardio Multi Gym equipment: 1 x Chest Press/Seated Row, Recumbent Bike

& Hand Bike

Overall safety area - 6.6 x 5.5m (37m²) Surfacing area - 3 x 4.2m (13m2)

TGO702 Toning Multi Gym equipment 1 x Chest Press/Seated Row, Leg Press & The Bench