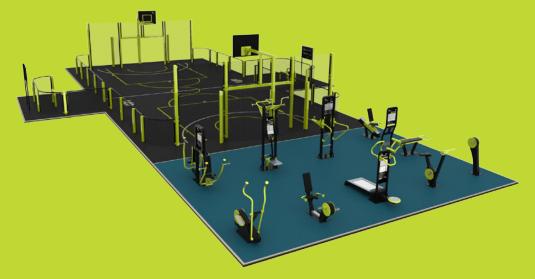

### Overall safety area

(incl court pens) 27 x 19.1m (516m<sup>2</sup>) Surfacing area (Gym) 65m2 + (MUGA) 217m2 14 station gym

**Specification:** Overall safety area

11.1 x 11.1m (124m2) Surfacing area 8.7 x 8.6m (75m<sup>2</sup>) 16 station gym