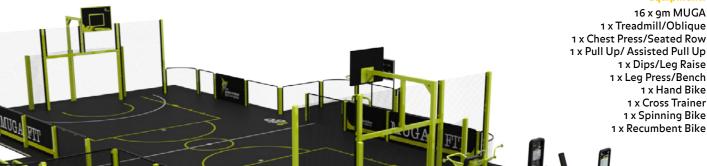

## **MUGA Fit**

TGO706

Large Park equipment:

1 x Pull Up/Assisted Pull Up

1 x Chest Press/Seated Row

**Senior Gym** 

**TGO707 Senior Gym** 

1 x Senior Dexterity Bar

> NB: All 3D renders are for illustrative purposes only. Please ask for a package price list for full details & costs

To find out more visit www.tgogc.com

TGO709 MUGA Fit

1 x Treadmill/Oblique

1 x Dips/Leg Raise

1 x Hand Bike

1 x Cross Trainer

16 x 9m MUGA

**Large Park Gym** 